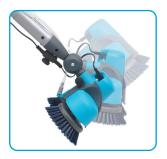

#### Hand or pole mount

Complete with pole-mount for floors, or handheld version for walls and elevated areas.

#### Flexible head

The 360-degree adjustable head offers access to hard-to-reach areas; horizontal and vertical.