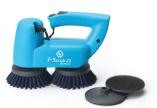

#### Multi-surface cleaning

Includes soft & hard brushes, pad drives and microfibre pads for upholstery cleaning.

#### Dual brush head

Twin 400rpm brush heads provide higher mechanical power and effective cleaning for narrow gaps in tight areas.