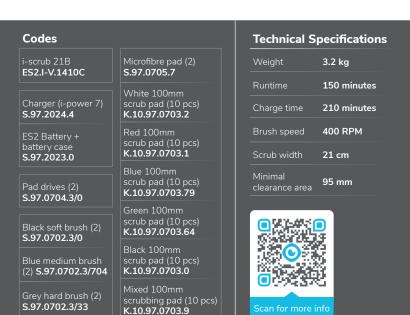

#### Long run time

Scrub for up to 2.5 hours at a time.

#### **Onboard tank**

Dispense cleaning solution right where you need it for accurate cleaning results.

#### Multi-surface cleaning

Includes soft & hard brushes, pad drives and microfibre pads for upholstery cleaning.

#### Dual brush head

Twin 400rpm brush heads provide higher mechanical power and effective cleaning for narrow gaps in tight areas.